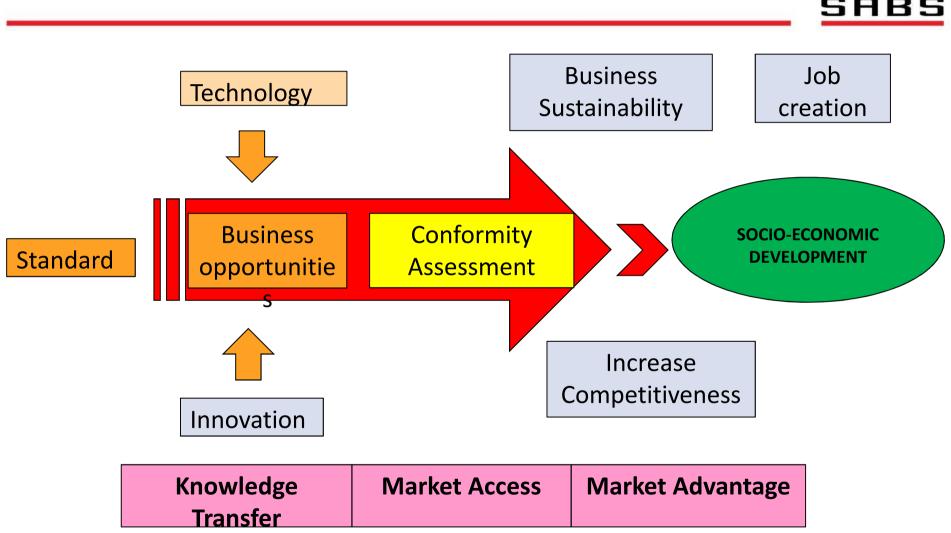

|
|                      |                     |                                                                                                                                                                                                                   |

#### **EMERGING NEEDS**





- SANS 10400-XB Building water services (new)
- Revision of SANS 10400-N Glazing
- Title change to "Performance based standards for buildings", with a possible scope change
- Possible scope change: development of performance based standards for a broader coverage of building attributes, based on ISO 19208 Framework for specifying performance in buildings

#### **Standards Value Proposal**